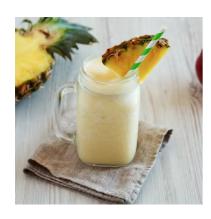

## Iced Pineapple Mocktail

## Ingredients 4 Portions

🖊 = Kotányi Produkte

300 g Pineapple, frozen200 g Banana, frozen

100 g Optional: mango, frozen

1 pinch Bourbon Vanilla Pods,

Whole

400 ml Coconut milk, low fat

Water, as required

3 tbsp Grated coconut + a little

more for decoration

Ice cubes, as required

## Preparation

1 Place all the ingredients in the blender and mix thoroughly until a uniform consistency is achieved.

HINT: Add a little water as required if the consistency is too thick.

- 2 Fill the glasses with ice cubes and add the drink.
- 3 Decorate with grated coconut and serve immediately.